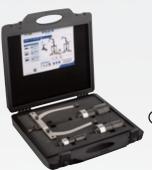

# **BORE PULLER KITS**

Puller kits for internal gripping of the bore. For quick and easy dismounting of bearings tightly mounted in a housing.

BP Set 5-44

BP Set 45-100

Slide hammer for BP Set 5-44

- Ideal selection of high-strength extractors with braces for extraction via the bore:
- Bearing whose outer ring is a tight fit in its housing.
- Outer rings or rings with well locked packing.

#### Flexible

- BP Set 5-44 includes 7 pullers for extractions of 5 to 44 mm bore diameters.
- BP Set 45-100 includes 3 pullers for extractions of 45 to 100 mm bore diameters.

### **COMMERCIAL REFERENCE**

TOOL BP Set 5-44 / Bore puller set TOOL BP Set 45-100 / Bore puller set