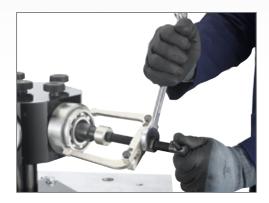

# **BORE PULLER KITS**

Puller kits for internal gripping of the bore. For quick and easy dismounting of bearings tightly mounted in a housing.

BP Set 5-44

BP Set 45-100

Slide hammer for BP Set 5-44

- Ideal selection of high-strength extractors with braces for extraction via the bore:
- Bearing whose outer ring is a tight fit in its housing.
- Outer rings or rings with well locked packing.

### **Practical**

- The BP Set 5-44 has a thrust bolt fitted with a handle facilitating the grip for the hand, as well as a slide hammer.
- Each kit contains several pullers that adapt to each of your applications.
- The case for small bearings combines an adjustable counter support and a slide hammer offering you the choice of extraction mode.