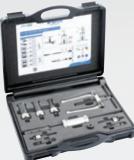

# **BORE PULLER KITS**

Puller kits for internal gripping of the bore. For quick and easy dismounting of bearings tightly mounted in a housing.

BP Set 5-44

BP Set 45-100

Slide hammer for BP Set 5-44

- Ideal selection of high-strength extractors with braces for extraction via the bore:
- Bearing whose outer ring is a tight fit in its housing.
- Outer rings or rings with well locked packing.

#### Flexible

- BP Set 5-44 includes 7 pullers for extractions of 5 to 44 mm bore diameters.
- BP Set 45-100 includes 3 pullers for extractions of 45 to 100 mm bore diameters.

### **COMMERCIAL REFERENCE**

TOOL BP Set 5-44 / Bore puller set TOOL BP Set 45-100 / Bore puller set