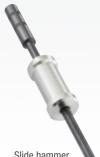

# **BORE PULLER KITS**

Puller kits for internal gripping of the bore. For quick and easy dismounting of bearings tightly mounted in a housing.

BP Set 5-44

BP Set 45-100

Slide hammer for BP Set 5-44

- Ideal selection of high-strength extractors with braces for extraction via the bore:
- Bearing whose outer ring is a tight fit in its housing.
- Outer rings or rings with well locked packing.

### **Practical**

- The BP Set 5-44 has a thrust bolt fitted with a handle facilitating the grip for the hand, as well as a slide hammer.
- Each kit contains several pullers that adapt to each of your applications.
- The case for small bearings combines an adjustable counter support and a slide hammer offering you the choice of extraction mode.