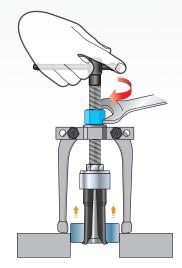

# **BORE PULLER KITS**

Puller kits for internal gripping of the bore. For quick and easy dismounting of bearings tightly mounted in a housing.

BP Set 5-44

BP Set 45-100

Slide hammer for BP Set 5-44

- Ideal selection of high-strength extractors with braces for extraction via the bore:
- Bearing whose outer ring is a tight fit in its housing.
- Outer rings or rings with well locked packing.

#### **Reliable and safe**

- The unique design of adjustable puller blocks enables successful and safe dismounting, without risk of jacking over and without forces.
- Each part is made of high quality steel, robust and resistant to impact, ensuring product longevity.